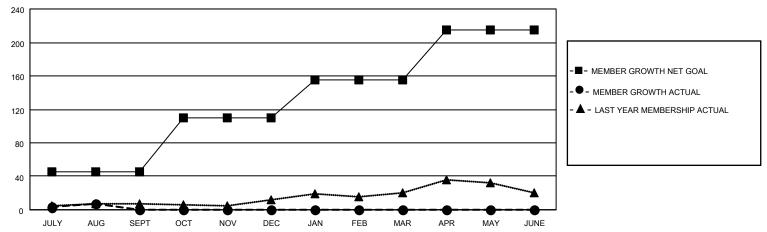

### GOALS AND ACTUAL MEMBERS CUMULATIVE

| DROPPED CLUBS: 0 |    | 12 CLUBS OF 52 ADDED 1 OR<br>MORE NEW MEMBERS | GENDER DISTRIBUTION                 |                |  |
|------------------|----|-----------------------------------------------|-------------------------------------|----------------|--|
|                  |    | NORE NEW WEWDERS                              | MALE                                | 1,242 (71.46%) |  |
|                  |    |                                               | FEMALE 496 (28.54%)                 |                |  |
| DROPPED MEMBERS  |    |                                               | NON BINARY                          | 0 (0.00%)      |  |
| DECEASED         | 5  |                                               | PREFER NOT TO ANSWER                | 0 (0.00%)      |  |
| CLUB CANCELLED   | 0  | CLICK HERE FOR CUMULATIVE                     | TOTAL FAMILY UNIT MEMBERS 321       |                |  |
| OTHER            | 9  | MEMBERSHIP DATA                               |                                     |                |  |
| TOTAL            | 14 |                                               | FAMILY MEMBERS PAYING HALF DUES 165 |                |  |
|                  |    |                                               |                                     |                |  |